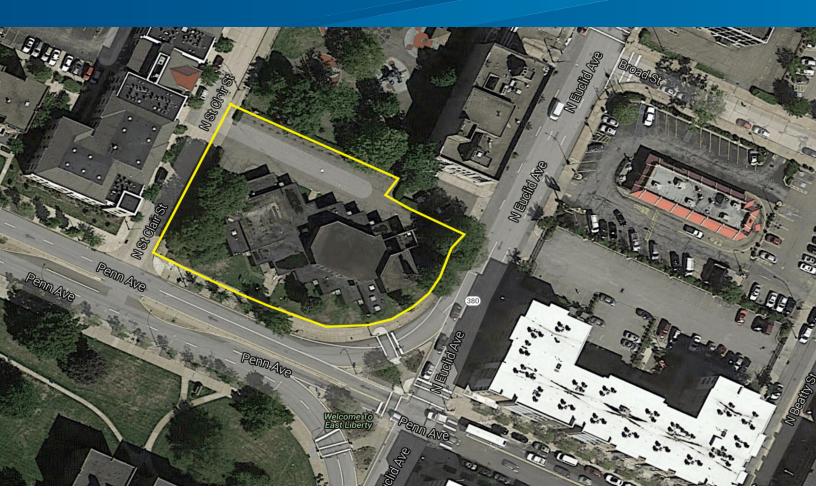

# **Building Amenities**

- > Prime development site in Pittsburgh's most active neighborhood
- > 35,180 SF on eight (8) different parcels
- > In the heart of over 1 billion dollars in new development
- > Corner lighted intersection across the street from new mixed-use development site on 8 acres
- > Blocks from Whole Foods, Target, Home Depot, Eastside I, II & III and Bakery Square headquarters to Google Pittsburgh
- > Located in close proximity to Carnegie Mellon University and the University of Pittsburgh